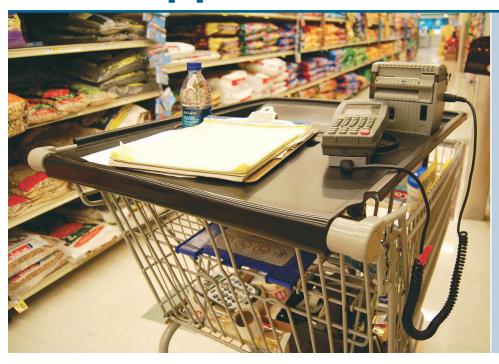

## Improve operational efficiency for daily price changes

The Cart Topper is a comprehensive workstation that fits around the handle of a shopping cart and can be used for a multitude of tasks to include; hanging weekly shelf tags, re-stocking shelves, adding pricing signage, and taking inventory.

The convenient molded openings allow an area for an RF gun, pen and pencil holder, printer tags, as well as a large work surface.