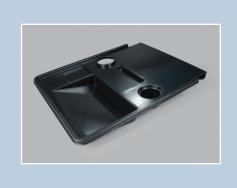

## Features and Benefits

- Comprehensive workstation is a lean tool that fits around the handle of a shopping cart and is used for hanging weekly shelf tags
- Includes an RF gun area, printer area, cup holder, space for pens and pencils, and a large area for tags
- Universal to fit most shopping cart styles
- Break-resistant ABS plastic

The convenient molded openings allow an area for an RF gun, pen and pencil holder, printer tags, as well as a large work surface.

## Specifications

| Item No.   | Dimensions      | Finish | Pack |
|------------|-----------------|--------|------|
| 9925113069 | 27.5" L x 22" W | Black  | 1    |

20190412